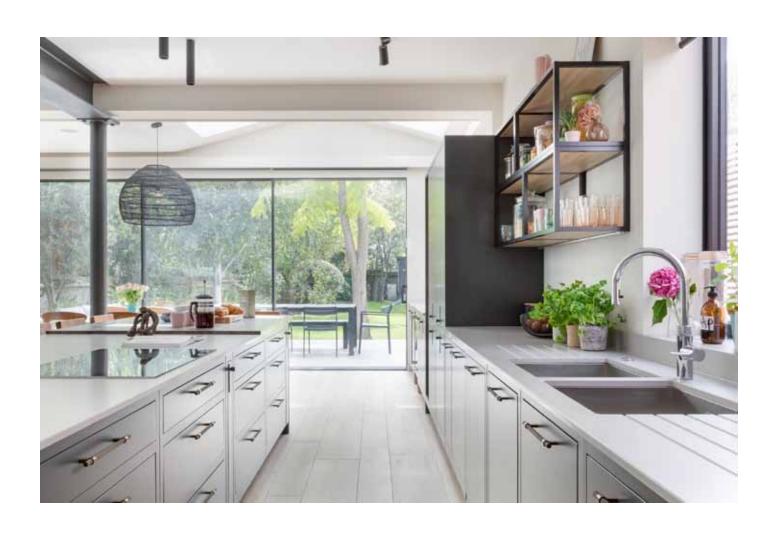

## Single storey rear extension and internal alterations to create an open plan living space

This timber framed single storey extension transformed a living space in a dwelling to create a generious living space for all the family to co-exist.