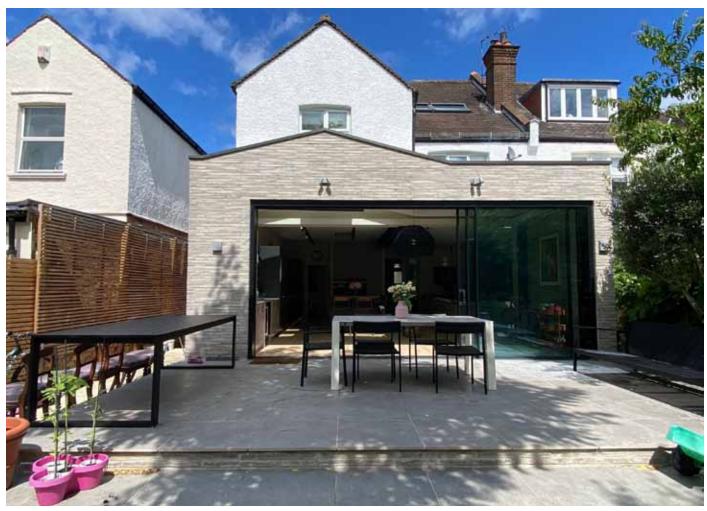

The single storey rear extension had a vertical stack bonded brick external finish fixed back to a structural timber frame behind.