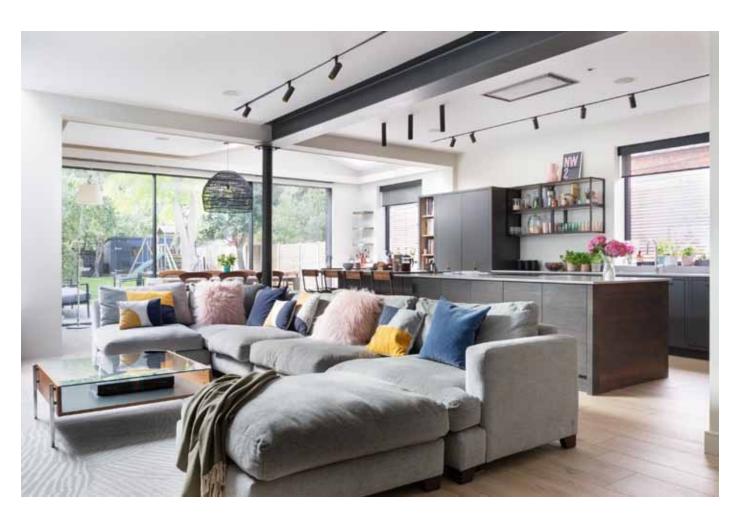

## Single storey rear extension and internal alterations to create an open plan living space

This timber framed single storey extension transformed a living space in a dwelling to create a generious living space for all the family to co-exist.

A structural steel frame was required to support the existing masonry on the levels above. We worked with the architects to detail the steelwork so it could be expressed as an exposed steel structure.