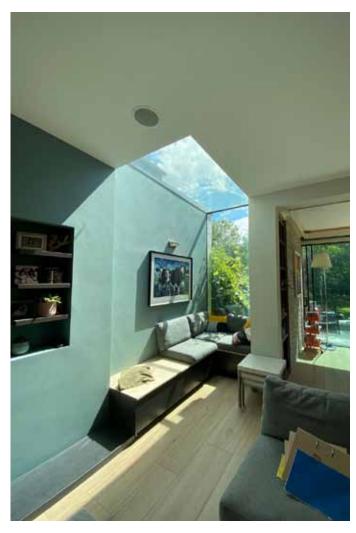

## Single storey rear extension and internal alterations to create an open plan living space

This timber framed single storey extension transformed a living space in a dwelling to create a generious living space for all the family to co-exist.