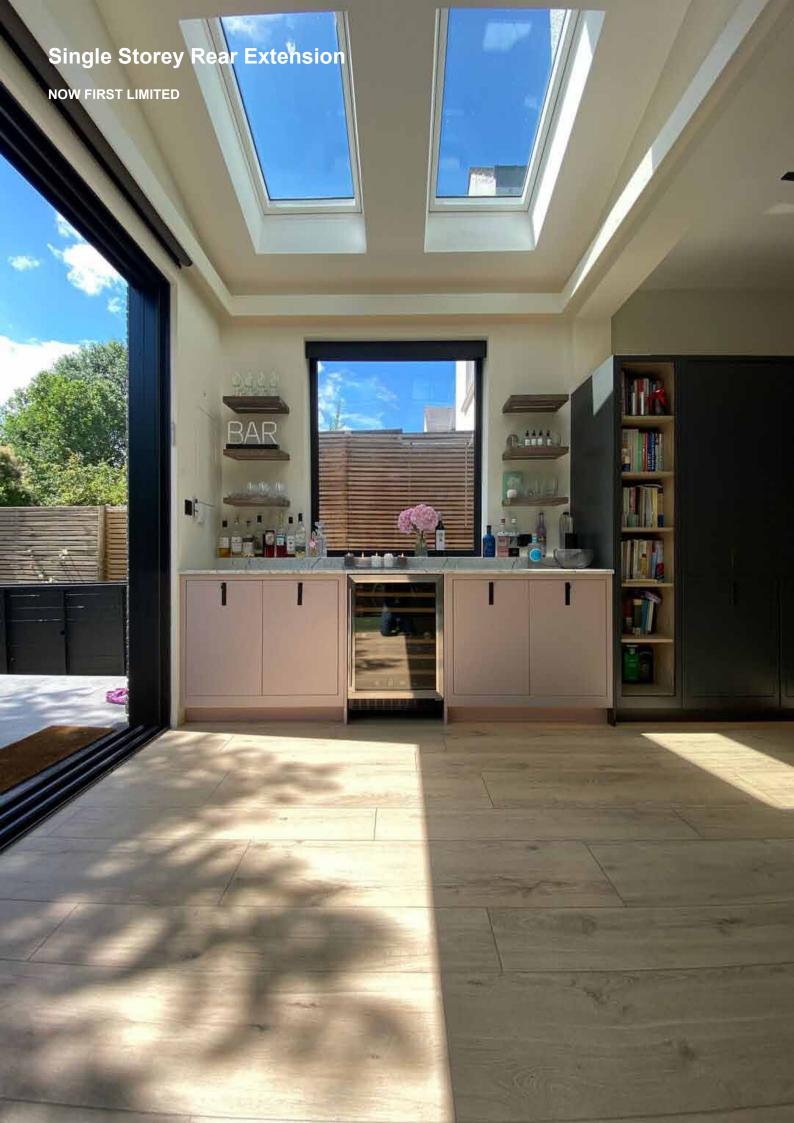

## Single storey rear extension and internal alterations to create an open plan living space

This timber framed single storey extension transformed a living space in a dwelling to create a generious living space for all the family to co-exist.

A structural steel frame was required to support the existing masonry on the levels above. We worked with the architects to detail the steelwork so it could be expressed as an exposed steel structure.